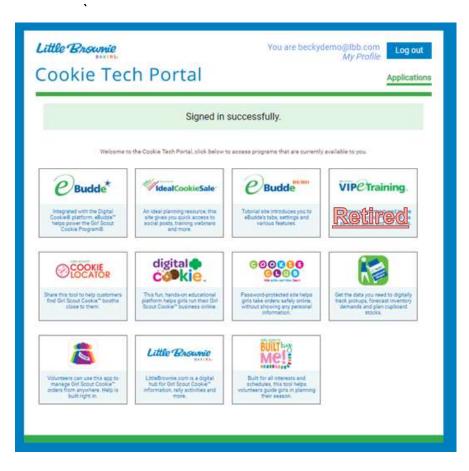

The system will send you to the system selection screen where you can select to go to eBudde™.

### Step Five - Enter Little Brownie Cookie Tech Portal system

You will see only the systems that you have access to. You may also see messages if those systems are not available at the time you log in.