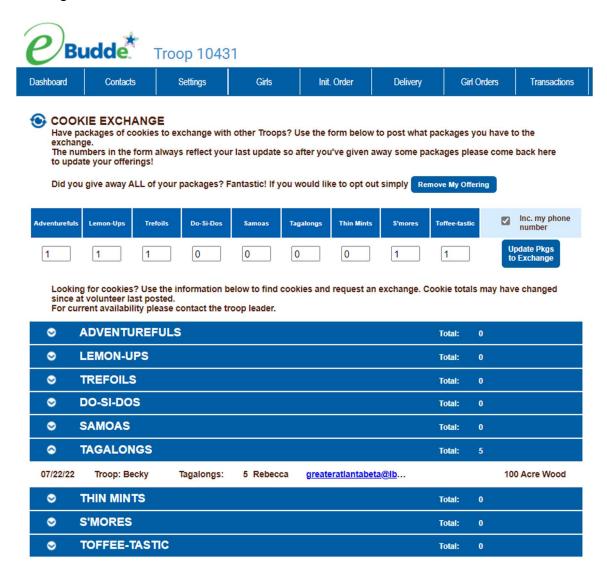

**Cookie Exchange** – Post that you have available cookies by variety and see what is available from others.

**Rewards** – Troop reward ordering

**Booth Sales** – (Optional) This option allows you to select council booth sale sites and/or request a troop booth sale site.