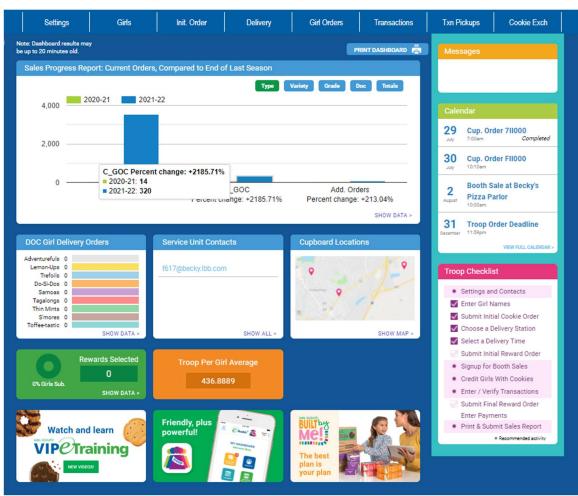

## Dashboard Data

What data you see on your dashboard and the layout of your dashboard is dependent your council setting it up. All troops see the same layout which will include current statistics and comparison with previous season statistics.

The example below shows what you may see – Order sales totals (now called Sales Progress Report: Current Orders, Compared to End of Last Season) for Type of order, orders by program age level, orders by grade and if your council participates in Digital Cookie, orders by Digital Cookie type. In addition, you will be able to see, rewards statistics, service unit contacts, cupboard locations and links for additional resources. There is a new infographic this season to show Troop PGA (Per Girl Average). These links will change throughout the season to give you resources that apply to your timeline.