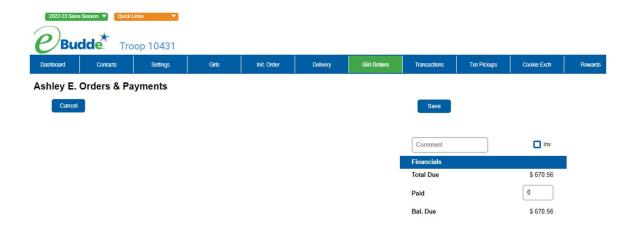

Payments - Troop payment to council recording

**GOC Org.** – (Optional) This option allows you to record troop donation organizations.

**Sales Report** – Recap of all troop information. Initial order, additional cookies, troop profit, payments and submitting total Gift of Caring numbers (if applicable) **Reports** – A variety of reports are available for your use.