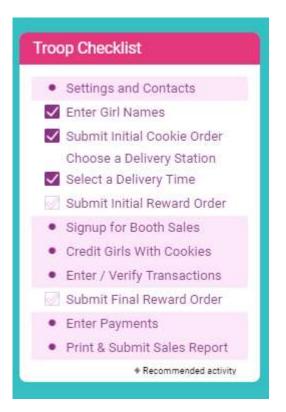

On the dashboard there is a troop checklist for tracking your activity. This will include the standard eBudde<sup>™</sup> items and council-specific items. Some of the items will be checked off and some items are recommended activity. The checklist may vary depending on your council setup. Items that will be checked off include entering girls, cookie initial order, choosing a delivery station/time (if applicable), reward initial order (if applicable), and reward final order.

The dashboard will display a checklist of items that you will need to do. Some items will get checked once you complete them like submitting your initial order. Others are just for your reference.