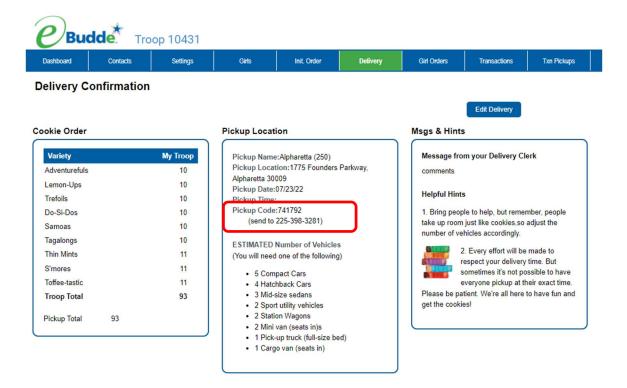

**Girls** – This allows you to enter girl names, grade, id and goal information **Init. Order** – This option is for entering your troop initial cookie order

**Delivery** – This option is for selection of delivery site (if applicable) and a printout of cookies order, delivery site, and pick-up time (if applicable)