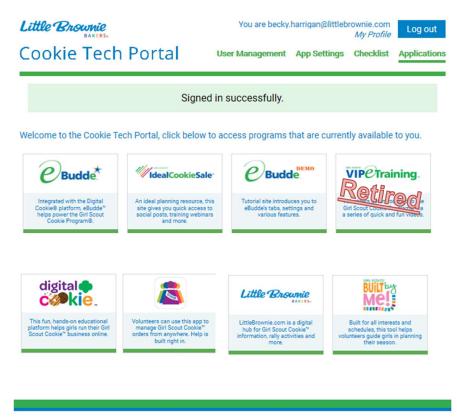

# **System Access**

eBudde<sup>™</sup> is part of the Little Brownie Cookie Tech Portal. This system allows for easier access to all Little Brownie Tech tools. No longer are there default passwords. If you were in the system last year, your email and password will remain the same. You will be asked to create a new password for the new season the first time you log in. You can now get to eBudde<sup>™</sup> from two ways – <u>https://ebudde.littlebrownie.com</u> or <u>https://cookieportal.littlebrownie.com</u>

The system will send you to the system selection screen where you can select to go to eBudde™.

### Step Five - Enter Little Brownie Cookie Tech Portal system

You will see only the systems that you have access to. You may also see messages if those systems are not available at the time you log in.