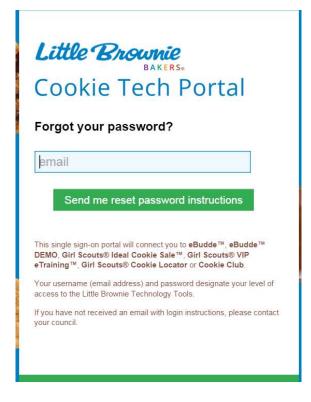

# Forgot Password

Go to <u>https://cookieportal.littlebrownie.com</u> Click Forgot your password

| Little Brownie<br>BAKERS.                                                                                                                                                                            |
|------------------------------------------------------------------------------------------------------------------------------------------------------------------------------------------------------|
| Cookie Tech Portal                                                                                                                                                                                   |
| email                                                                                                                                                                                                |
| password                                                                                                                                                                                             |
| Forgot your password? Login                                                                                                                                                                          |
| This single sign-on portal will connect you to <b>eBudde™</b> , <b>eBudde™</b><br>DEMO, Girl Scouts® Ideal Cookie Sale™, Girl Scouts® VIP<br>eTraining™, Girl Scouts® Cookie Locator or Cookie Club. |
| Your username (email address) and password designate your level of<br>access to the Little Brownie Technology Tools.                                                                                 |
| If you would like to update your contact info please input your email and<br>password above and <u>Click Here</u> .                                                                                  |
| If you have not received an email with login instructions, please contact your council.                                                                                                              |

Enter email Click Send me reset password instructions You will get an email with a new password link

Click the link in the email.

Hello <u>example@lbb.com</u>!

Someone has requested a link to change your password. You can do this through the link below.