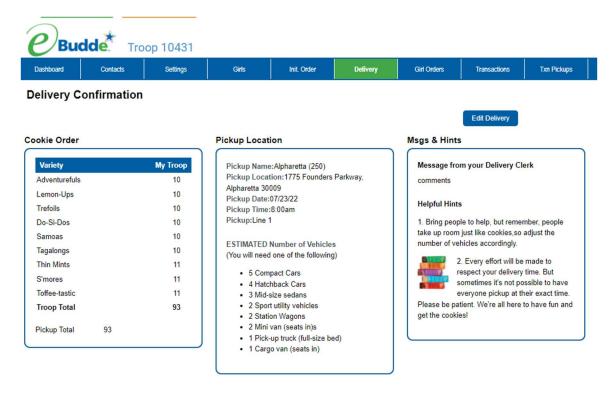

**Girls** – This allows you to enter girl names, grade, id and goal information **Init. Order** – This option is for entering your troop initial cookie order

**Delivery** – This option is for selection of delivery site (if applicable) and a printout of cookies order, delivery site, and pick-up time (if applicable)