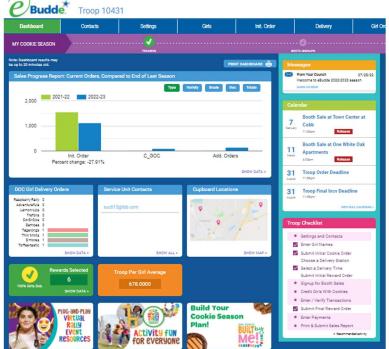

### Dashboard Tab

The dashboard tab is the screen you will see every time you log into eBudde<sup>™</sup>. You can print the information on the tab if needed for reference. It will show you any important messages from your council and/or your service unit.

It also shows you a calendar of dates. These dates are important because they inform you of when you can start doing data entry and when you need to complete certain functions in the system. In addition, your council can add their own dates to the system.

On the dashboard there is a troop checklist for tracking your activity. This will include the standard eBudde<sup>™</sup> items and council-specific items. Some of the items will be checked off and some items are recommended activity. The checklist may vary depending on your council setup. Items that will be checked off include entering girls, cookie initial order, choosing a delivery station/time (if applicable), reward initial order (if applicable), and reward final order.

Your troop's upcoming Booth sales will display on the dashboard. The service unit contacts will list on the dashboard

The Girl Delivery orders will only show if you are a Digital Order Card council that does girl delivery. If you are a Digital Order Card council that does not have girl delivery orders, it will list as none.

There are also additional dashlets of information handy to see your progress against last season and throughout the current season,

There will also be resource links that will change throughout the season for your reference.

## Dashboard Data

What data you see on your dashboard and the layout of your dashboard is dependent your council setting it up. All troops see the same layout which will include current statistics and comparison with previous season statistics.

The example below shows what you may see – Order sales totals (now called Sales Progress Report: Current Orders, Compared to End of Last Season) for Type of order, orders by program age level, orders by grade and if your council participates in Digital Cookie, orders by Digital Cookie type. In addition, you will be able to see, rewards statistics, service unit contacts, cupboard locations and links for additional resources. There is a new infographic this season to show Troop PGA (Per Girl Average). These links will change throughout the season to give you resources that apply to your timeline.