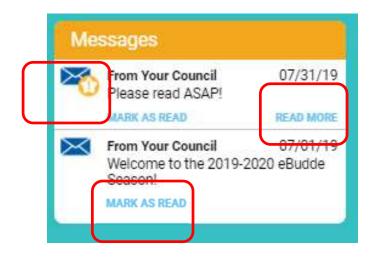

### Dashboard Side Pane – Right Side

You now will have notification messages from your service unit/council that are dates, prioritized and can be marked read. A priority message will have a star next to the envelope. If there is a longer message, there will be a Read More link to read the entire message. The service unit/council will now be able to have multiple messages if necessary. All read messages will fall to the bottom.