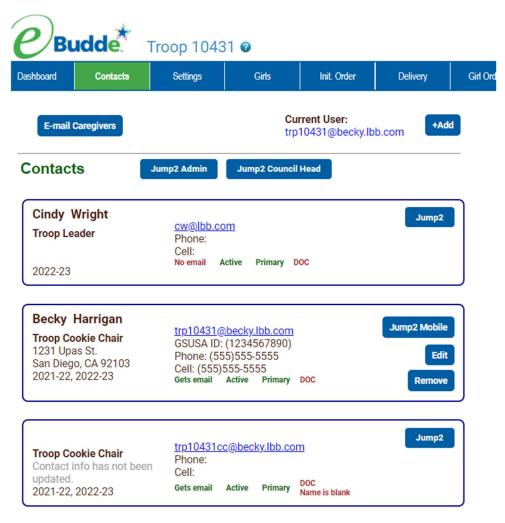

## **Contacts Tab**

The Contacts tab allows you to change your contact information, email caregivers and add additional contacts.

To edit your contact information, click **Edit** below your name. Since we now have the new Cookie Tech Portal, you will need to change the information in the portal which will update eBudde<sup>™</sup>. When you click the **Update Contact Info** it will take you to the Cookie Tech Portal. Your information will be changed there and in eBudde<sup>™</sup>.

You can click the button Jump to Mobile to be able to see eBudde using the mobile app.

You also have a section to just update your email preferences that are specific to eBudde<sup>™</sup>. DO NOT uncheck the active box or you will lose access to eBudde.

### **Email Caregivers**

Troops can email their girl's primary caregiver on the contacts tab. Click the **E-mail Caregivers** button.

| Budde                                                                                            | roop 1043                              | 10                                                                        |                                       |                                |          |
|--------------------------------------------------------------------------------------------------|----------------------------------------|---------------------------------------------------------------------------|---------------------------------------|--------------------------------|----------|
| Dashboard Contacts                                                                               | Settings                               | Girls                                                                     | Init. Order                           | Delivery                       | Girl Ord |
| E-mail Caregivers Contacts                                                                       | Jump2 Admin                            |                                                                           | rrent User:<br>10431@becky.lb<br>Head | b.com +Add                     |          |
| Cindy Wright<br>Troop Leader                                                                     | <u>cw@lbb.cc</u><br>Phone:<br>Cell:    |                                                                           |                                       | Jump2                          | Ì        |
| 2022-23                                                                                          | No email A                             | ctive Primary D                                                           | 00                                    |                                | J        |
| Becky Harrigan<br>Troop Cookie Chair<br>1231 Upas St.<br>San Diego, CA 92103<br>2021-22, 2022-23 | GSUSA ID:<br>Phone: (55<br>Cell: (555) | becky.lbb.com<br>(1234567890)<br>5)555-5555<br>555-5555<br>Active Primary | DOC                                   | Jump2 Mobile<br>Edit<br>Remove |          |
| Troop Cookie Chair<br>Contact info has not been<br>updated.<br>2021-22, 2022-23                  | Phone:<br>Cell:                        | c@becky.lbb.cor<br>Active Primary                                         | n<br>DOC<br>Name is blank             | Jump2                          |          |

#### eBudde displays the number of seasons that a contact has been in eBudde.

The system will open up the email page. You are now able to email individual girl caregivers or all caregivers. The system shows you the information you need to send the email. This is an email blast and there is