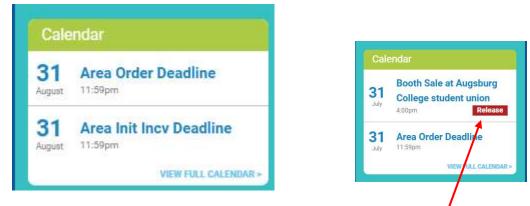

The dashboard will display upcoming dates. If you need to see a full calendar, you can click **View Full Calendar.** It will display in another browser window a monthly calendar.

You can now release a booth site that you can no longer attend from the calendar on the dashboard.