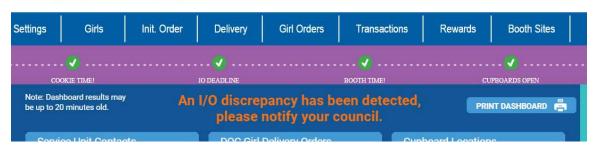

# Dashboard Header

Note: Dashboard results may be up to 20 minutes old.

You can print your dashboard items by clicking the print dashboard button. Also note that the dashboard refreshes every 20 minutes. So if you have made a change, you may have to wait 20 minutes before the dashboard updates.

### Dashboard Side Pane – Right Side

You now will have notification messages from your service unit/council that are dates, prioritized and can be marked read. A priority message will have a star next to the envelope. If there is a longer message, there will be a Read More link to read the entire message. The service unit/council will now be able to have multiple messages if necessary. All read messages will fall to the bottom.

Troop 18020 Dashboard

If you see this message on your dashboard, contact council product sale staff or your service unit volunteer to make sure it is corrected.