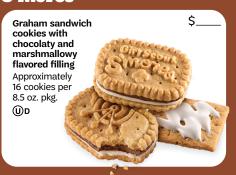

g. (U)D

#### Trefoils®

Iconic shortbread cookies inspired by the original Girl Scout recipe Approximately 38 cookies per 9 oz. pkg. (U)D



#### Do-si-dos®

Oatmeal sandwich cookies with peanut butter filling Approximately 20 cookies



#### **Samoas**®

- Real Cocoa · Real Coconut
- Crisp cookies with caramel, coconut and dark chocolaty stripes Approximately 15 cookies per 7.5 oz. pkg.



#### Tagalongs®

- Real Cocoa • Real Peanut Butter
- Crispy cookies layered with peanut butter and covered with a chocolaty coating

Approximately 15 cookies per 6.5 oz. pkg.



#### Thin Mints®

- Made with Vegan Ingredients
- · Real Cocoa

Crisp, chocolaty cookies made with natural oil of peppermint Approximately 30 cookies per 9 oz. pkg.



#### **Girl Scout** S'mores®

- Made with Natural Flavors



# **Toffee-tastic**®

Rich, buttery cookies with sweet, crunchy toffee bits Approximately 14 cookies per 6.7 oz. pkg.













#### Adventurefuls Lemon-Ups

### **Nutrition Facts**

About 7 servings per container Serving size 2 cookies (24q)

**120** Calories

|                          | % Daily Value* |
|--------------------------|----------------|
| Total Fat 6g             | 7%             |
| Saturated Fat 3.5g       | 18%            |
| Trans Fat Og             |                |
| Cholesterol Omg          | 0%             |
| Sodium 80mg              | 4%             |
| Total Carbohydrate 16g   | 6%             |
| Dietary Fiber 1g         | 3%             |
| Total Sugars 9g          |                |
| Includes 9g Added Sugars | 18%            |
| Protein 1g