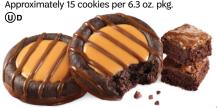

#### **Adventurefuls**®

· Real Cocoa

\$\_

Indulgent brownie-inspired cookies with caramel flavored crème and a hint of sea salt

Approximately 15 cookies per 6.3 oz. pkg.