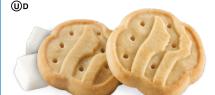

#### Trefoils®

Iconic shortbread cookies inspired by the original Girl Scout recipe Approximately 38 cookies per 9 oz. pkg. (U)D