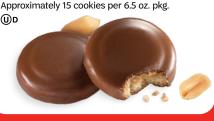

#### Tagalongs®

- Real Cocoa • Real Peanut Butter
- Crispy cookies layered with peanut butter and covered with a chocolaty coating

Approximately 15 cookies per 6.5 oz. pkg.