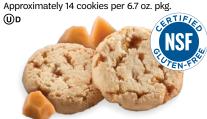

# **Toffee-tastic**®

Rich, buttery cookies with sweet, crunchy toffee bits Approximately 14 cookies per 6.7 oz. pkg.