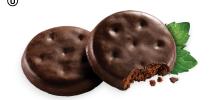

#### Thin Mints®

- Made with Vegan Ingredients
- · Real Cocoa

Crisp, chocolaty cookies made with natural oil of peppermint Approximately 30 cookies per 9 oz. pkg.