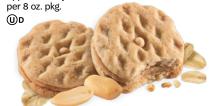

#### Do-si-dos®

Oatmeal sandwich cookies with peanut butter filling Approximately 20 cookies